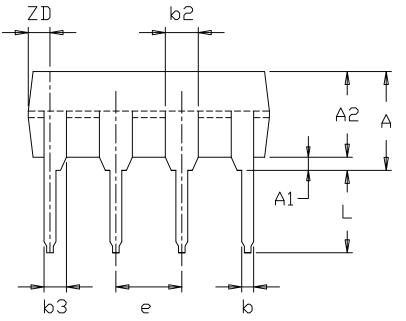

| SYMBOL | DIMENSION IN MM |      |      | DIMENSION IN INCH |       |       |  |
|--------|-----------------|------|------|-------------------|-------|-------|--|
|        | MIN.            | N□M. | MAX. | MIN.              | N□M.  | MAX.  |  |
| А      | 3.60            |      | 4.20 | 0.142             |       | 0.165 |  |
| A1     | 0.38            |      | 0.75 | 0.015             |       | 0.030 |  |
| A2     | 3,25            |      | 3.45 | 0.128             |       | 0.136 |  |
| b      | 0.36            |      | 0.56 | 0.014             |       | 0.022 |  |
| b2     | 1.40            |      | 1.65 | 0.055             |       | 0.065 |  |
| b3     | 0.81            |      | 1.17 | 0.032             |       | 0.046 |  |
| D      | 9.01            |      | 9,53 | 0.355             |       | 0.375 |  |
| E      | 7.49            |      | 8.26 | 0.295             |       | 0.325 |  |
| E1     | 6.20            |      | 6.60 | 0.244             |       | 0.260 |  |
| е      | 2.54 BSC.       |      |      | 0.100 BSC.        |       |       |  |
| еВ     | 8.12            |      | 9.65 | 0.320             |       | 0.380 |  |
| L      | 3.18            |      | 3,80 | 0.125             |       | 0.150 |  |
| ZD     | 0,8             | 25 R | EF.  | 0.0               | 32 RI | EF.   |  |

## Note:

- 1. Controlling dimension: MM
- 2. Dimension D and E1 do not include mold protrusion.
- 3. Dimension b2 and b3 do not include dambar protrusion/instrusion.
- 4. Drawing is not to scale.

|   |       |                                   | DOC NO. | QRA-310-004 |      |            |
|---|-------|-----------------------------------|---------|-------------|------|------------|
| A | TITLE | 8L 300mil PDIP<br>Package Outline | REV.    | 1.0         | DATE | 01/13/2010 |