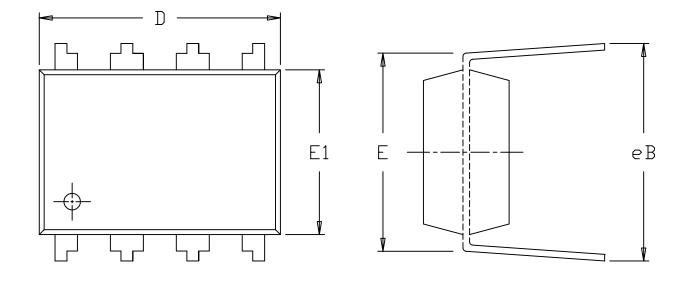

| SYMBOL | DIMENSION IN MM |      |      | DIMENSION IN INCH |       |       |  |
|--------|-----------------|------|------|-------------------|-------|-------|--|
|        | MIN.            | N□M. | MAX. | MIN.              | N□M.  | MAX.  |  |
| А      | 3.60            |      | 4.20 | 0.142             |       | 0.165 |  |
| A1     | 0.38            |      | 0.75 | 0.015             |       | 0.030 |  |
| A2     | 3,25            |      | 3.45 | 0.128             |       | 0.136 |  |
| b      | 0.36            |      | 0.56 | 0.014             |       | 0.022 |  |
| b2     | 1.40            |      | 1.65 | 0.055             |       | 0.065 |  |
| b3     | 0.81            |      | 1.17 | 0.032             |       | 0.046 |  |
| D      | 9.01            |      | 9,53 | 0.355             |       | 0.375 |  |
| E      | 7.49            |      | 8.26 | 0.295             |       | 0.325 |  |
| E1     | 6.20            |      | 6.60 | 0.244             |       | 0.260 |  |
| е      | 2.54 BSC.       |      |      | 0.100 BSC.        |       |       |  |
| еВ     | 8.12            |      | 9.65 | 0.320             |       | 0.380 |  |
| L      | 3.18            |      | 3,80 | 0.125             |       | 0.150 |  |
| ZD     | 0,8             | 25 R | EF.  | 0.0               | 32 RI | EF.   |  |

## Note:

- 1. Controlling dimension: MM
- 2. Dimension D and E1 do not include mold protrusion.
- 3. Dimension b2 and b3 do not include dambar protrusion/instrusion.
- 4. Drawing is not to scale.

|   |       |                                   | DOC NO. | QRA-310-004 |      |            |
|---|-------|-----------------------------------|---------|-------------|------|------------|
| A | TITLE | 8L 300mil PDIP<br>Package Outline | REV.    | 1.0         | DATE | 01/13/2010 |